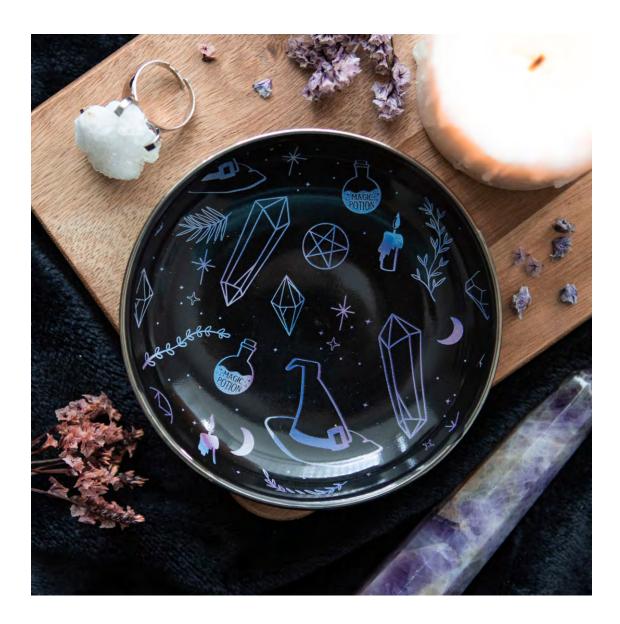

### **Product Description**

Store jewellery and other precious bits and bobs in this crystal witch design trinket dish. With cool blue and purpleillustrations on a black background, this piece is a pretty magical accessory for any living space. Designed by SomethingDifferent and part of the Crystal Witch collection of crystal gifts.

The product is manufactured in China

**Product Dimensions:** H: 2cm x W: 10.5cm x D: 10.5cm

## **Product Weight:**

105g

**Product Materials :** New Bone China and Ceramic